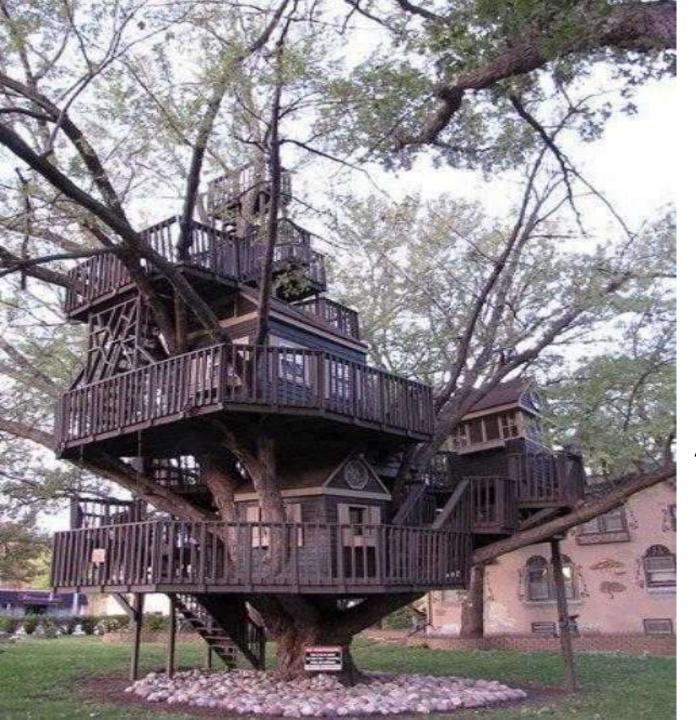

Satanic Leaf-tailed Gecko

The amazing flying duck Orchid

Dragon, Town Hall, Munich, Germany

Canal Imperial, Zaragoza,

Amazing tree house

Bailong Elevator China – World's Tallest Outdoor Elevator

Serenity in Transylvania, Romania