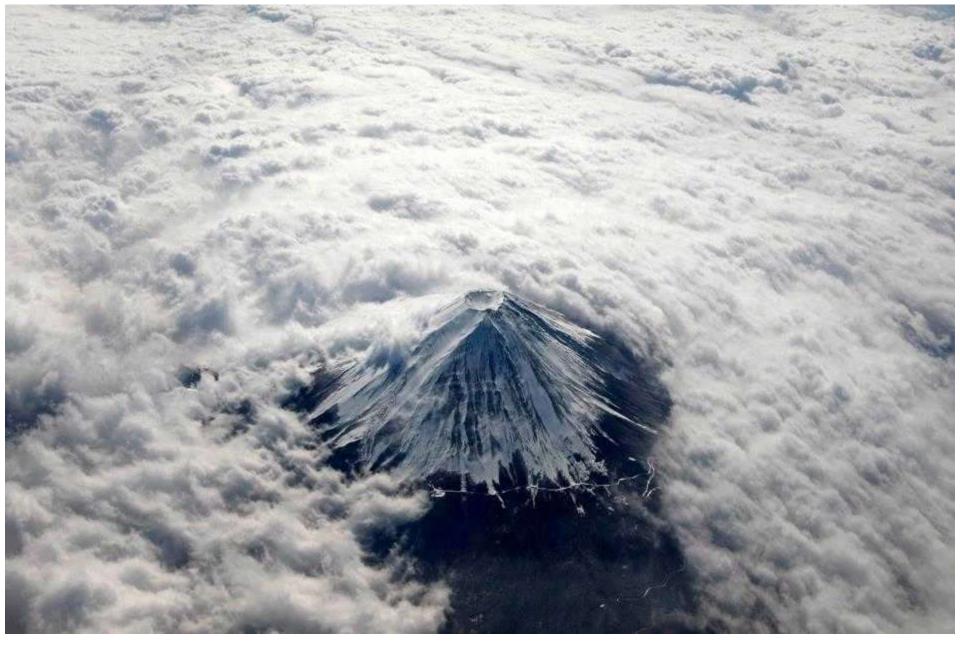

Seaside Park, Monterey, California

Mall, Doha, Qatar —

Greenland Town Narsaq Through Iceberg

Park. NYC

Fingerprint Building In Thailand

New and First ever Buddhist amusement park in Vietnam

Mount Fuji From Above, Japan