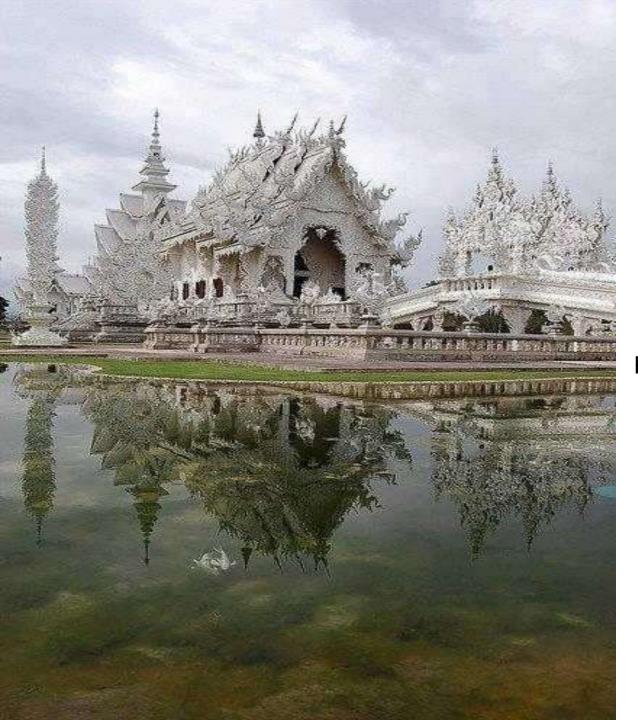

Heli view - Barcelona with La Sagrada Familia in the middle

Reflections of Wat Rong Khun in Chiang Rai, Thailand

Temple Deep in the Caves, Borneo, Indonesia