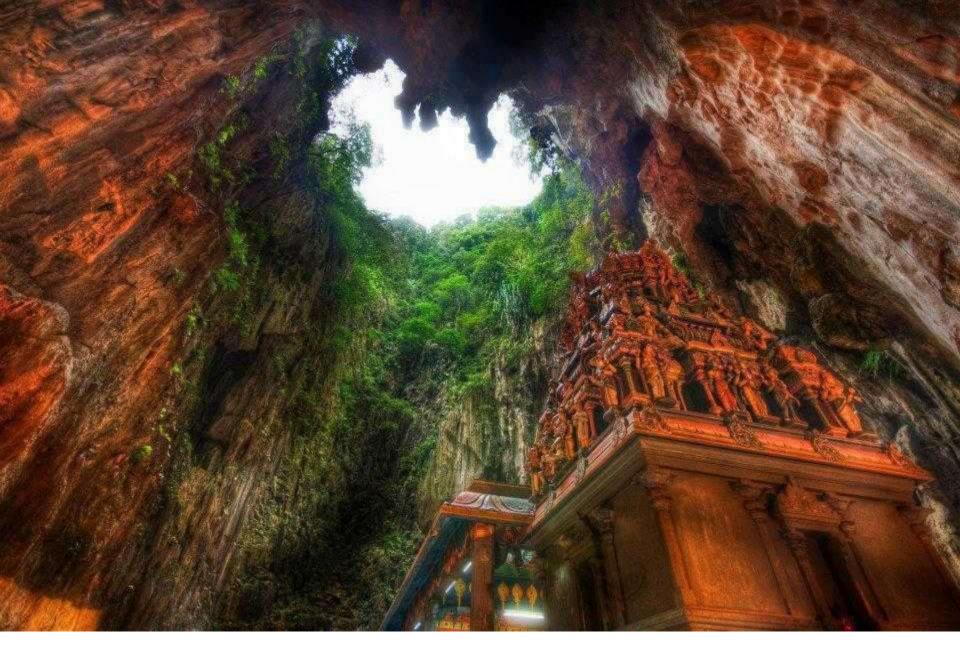

Heli view - Barcelona with La Sagrada Familia in the middle

Reflections of Wat Rong Khun in Chiang Rai, Thailand

Temple Deep in the Caves, Borneo, Indonesia