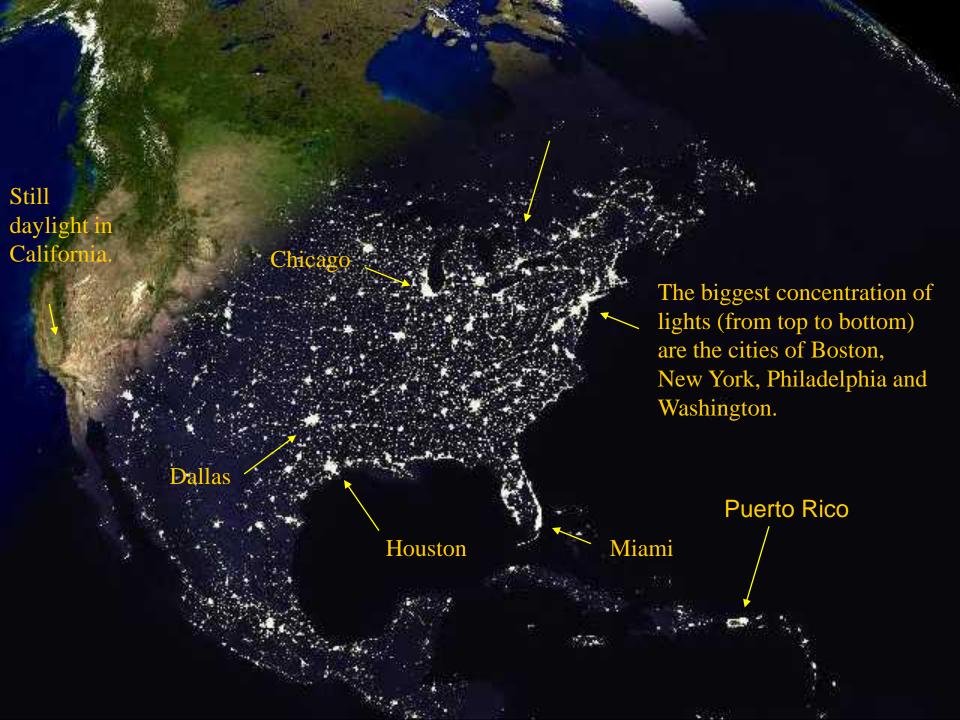

# BLUE BEAUTY

#### **Photos by Astronaut Sunita Williams**



















### OUR PLANET IN THE MIDDLE OF THE UNIVERSE AT NIGHT













## SPECTACULAR!

Satellite photo of Europe and Africa at night on a cloudless day.

Lights are already on in Paris, Barcelona but not in London, Lisbon or Madrid, where there is still daylight.

You can see the Azores in the middle of the ocean. A little below Madeira and further Canary Islands and Cape Verde.

You can observe the continent platforms from the British Isles to Canada and Iceland in the middle.











#### Isn't this magic?

So our children can enjoy these spectacular views for a long time, please forward this message to as many people as possible.