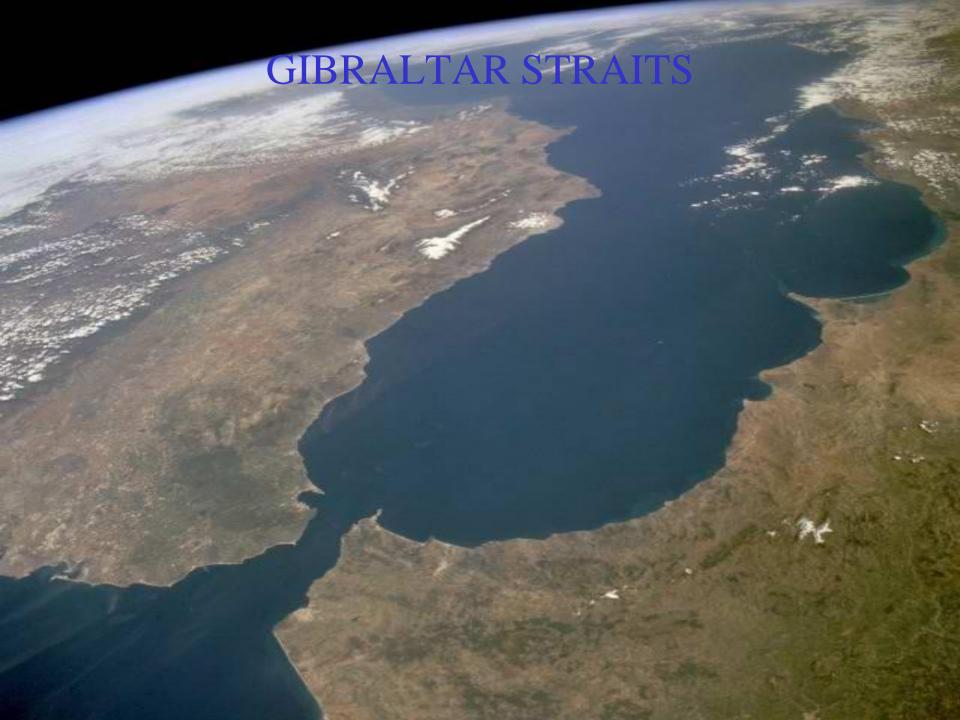

You can observe the continent platforms from the British Isles to Canada and Iceland in the middle.