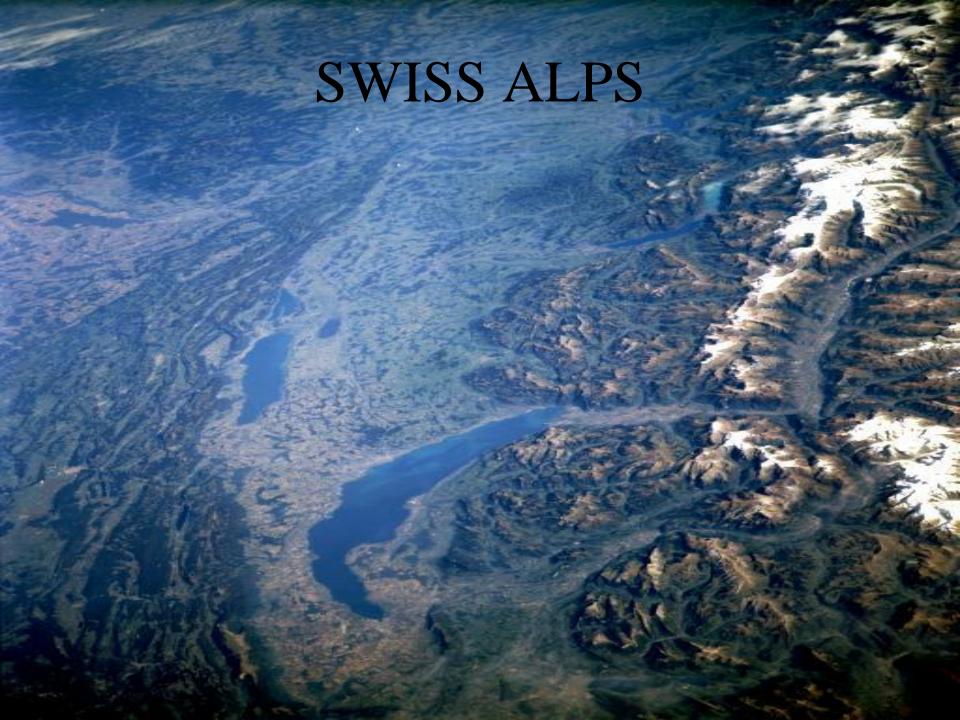

# BLUE BEAUTY

#### **Photos by Astronaut Sunita Williams**



















### OUR PLANET IN THE MIDDLE OF THE UNIVERSE AT NIGHT













## SPECTACULAR!

Satellite photo of Europe and Africa at night on a cloudless day.

Lights are already on in Paris, Barcelona but not in London, Lisbon or Madrid, where there is still daylight.

You can see the Azores in the middle of the ocean. A little below Madeira and further Canary Islands and Cape Verde.

You can observe the continent platforms from the British Isles to Canada and Iceland in the middle.











#### Isn't this magic?

So our children can enjoy these spectacular views for a long time, please forward this message to as many people as possible.