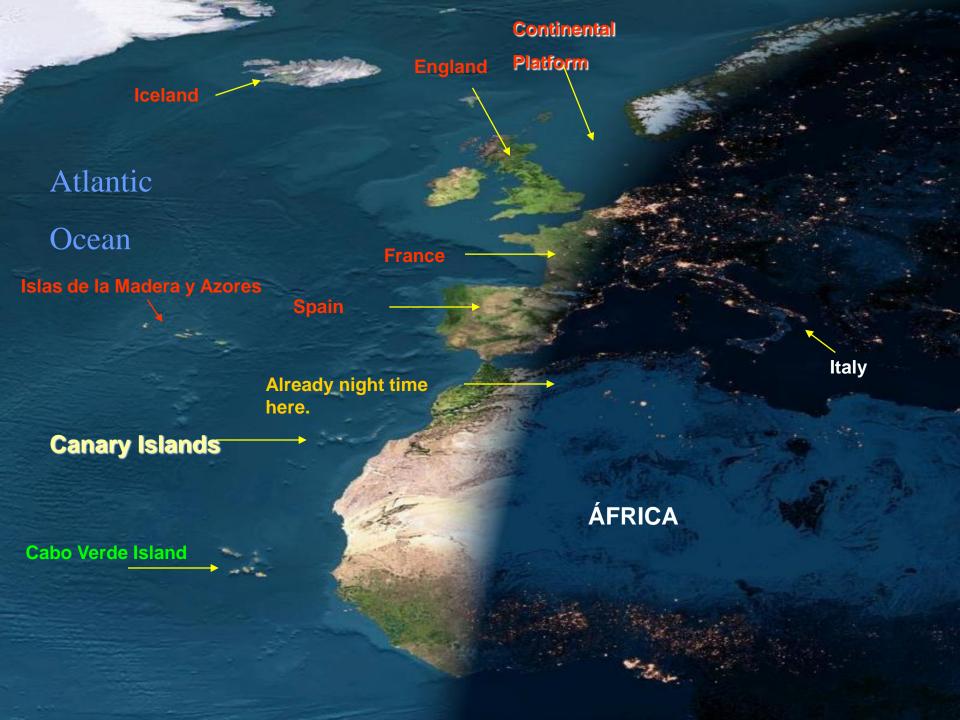

## SPECTACULAR!

Satellite photo of Europe and Africa at night on a cloudless day.

Lights are already on in Paris, Barcelona but not in London, Lisbon or Madrid, where there is still daylight.

You can see the Azores in the middle of the ocean. A little below Madeira and further Canary Islands and Cape Verde.

You can observe the continent platforms from the British Isles to Canada and Iceland in the middle.