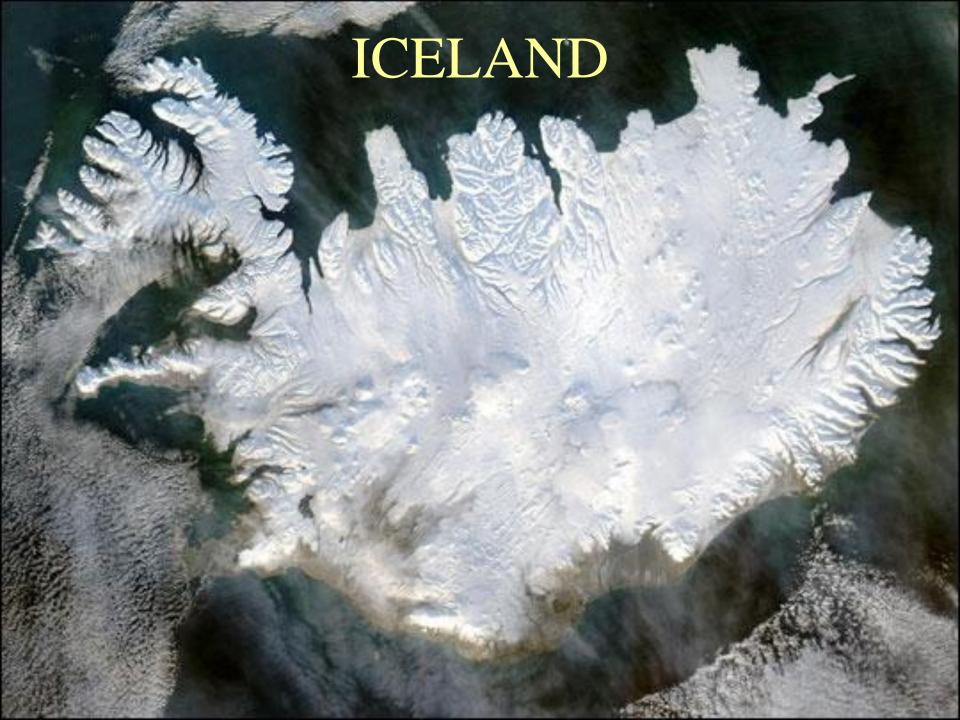

You can observe the continent platforms from the British Isles to Canada and Iceland in the middle.