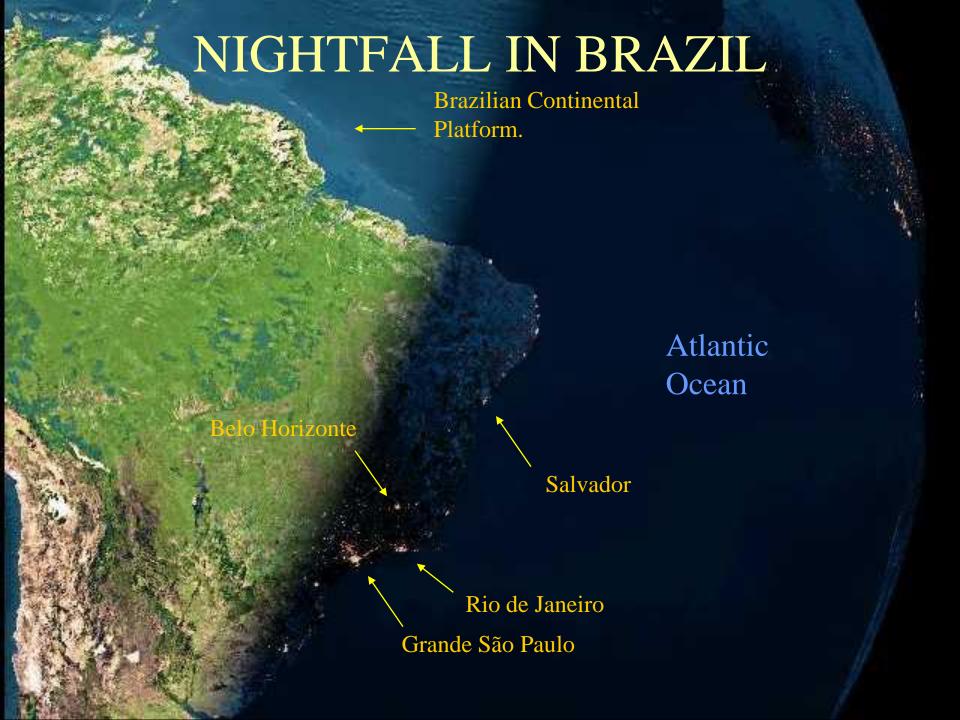

# BLUE BEAUTY

#### **Photos by Astronaut Sunita Williams**



















### OUR PLANET IN THE MIDDLE OF THE UNIVERSE AT NIGHT













## SPECTACULAR!

Satellite photo of Europe and Africa at night on a cloudless day.

Lights are already on in Paris, Barcelona but not in London, Lisbon or Madrid, where there is still daylight.

You can see the Azores in the middle of the ocean. A little below Madeira and further Canary Islands and Cape Verde.

You can observe the continent platforms from the British Isles to Canada and Iceland in the middle.











#### Isn't this magic?

So our children can enjoy these spectacular views for a long time, please forward this message to as many people as possible.