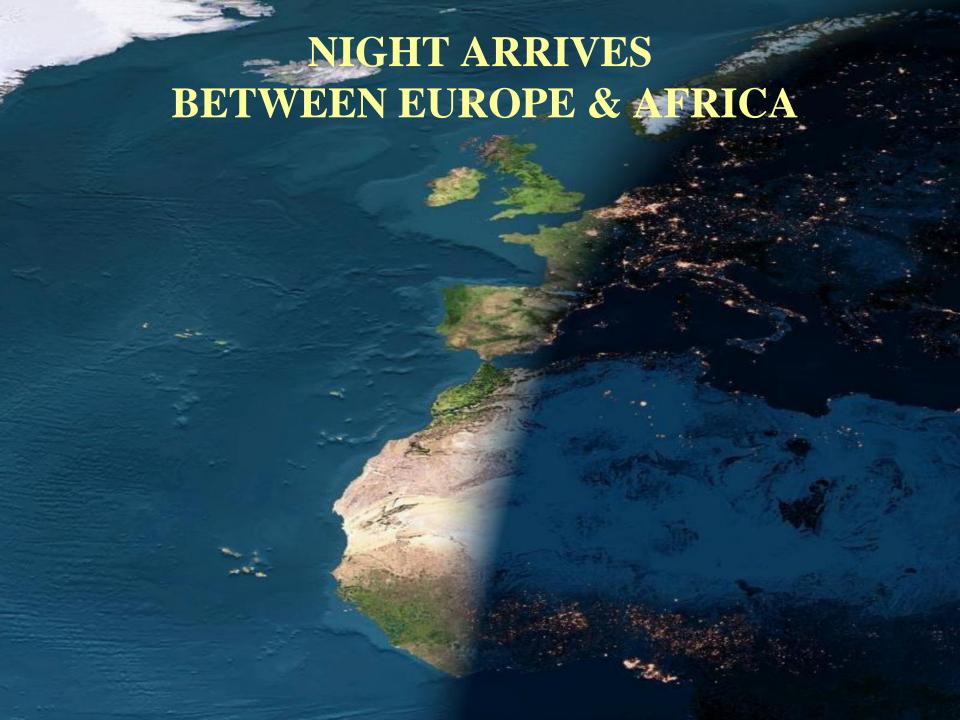

## SPECTACULAR!

Satellite photo of Europe and Africa at night on a cloudless day.

Lights are already on in Paris, Barcelona but not in London, Lisbon or Madrid, where there is still daylight.

You can see the Azores in the middle of the ocean. A little below Madeira and further Canary Islands and Cape Verde.

You can observe the continent platforms from the British Isles to Canada and Iceland in the middle.