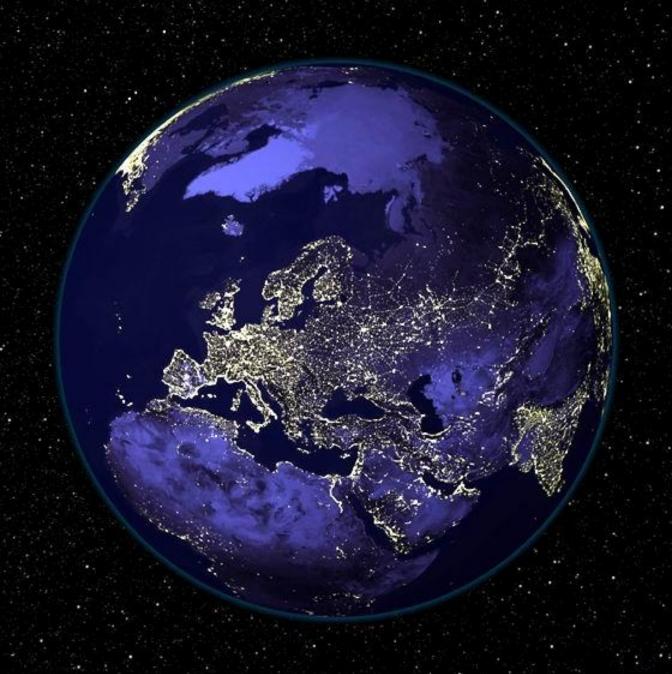

## SPECTACULAR!

Satellite photo of Europe and Africa at night on a cloudless day.

Lights are already on in Paris, Barcelona but not in London, Lisbon or Madrid, where there is still daylight.

You can see the Azores in the middle of the ocean. A little below Madeira and further Canary Islands and Cape Verde.