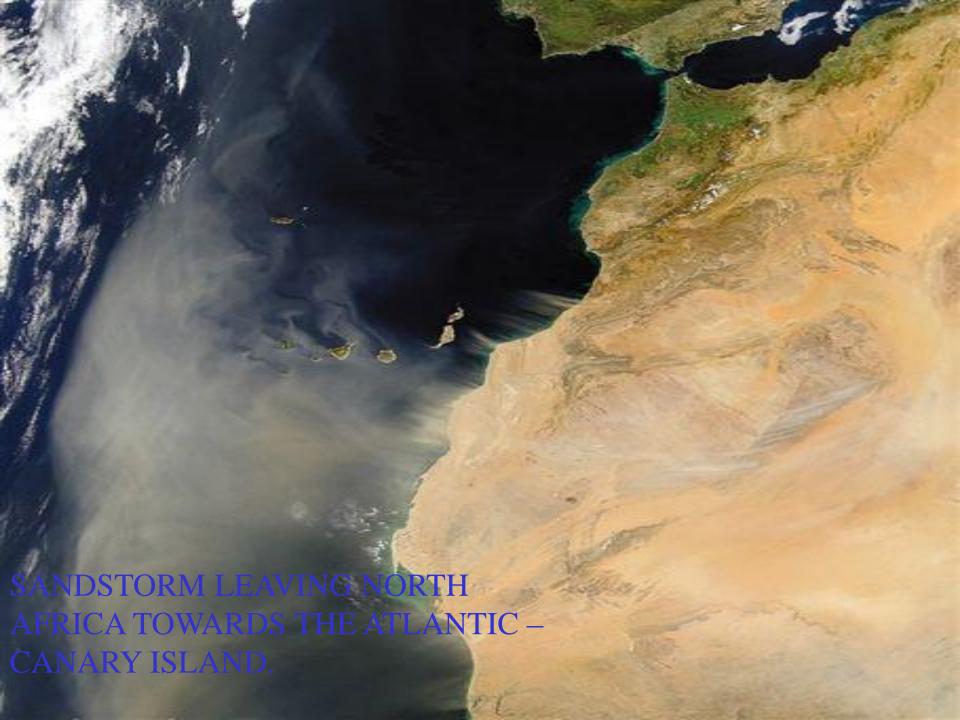

## SPECTACULAR!

Satellite photo of Europe and Africa at night on a cloudless day.

Lights are already on in Paris, Barcelona but not in London, Lisbon or Madrid, where there is still daylight.

You can see the Azores in the middle of the ocean. A little below Madeira and further Canary Islands and Cape Verde.