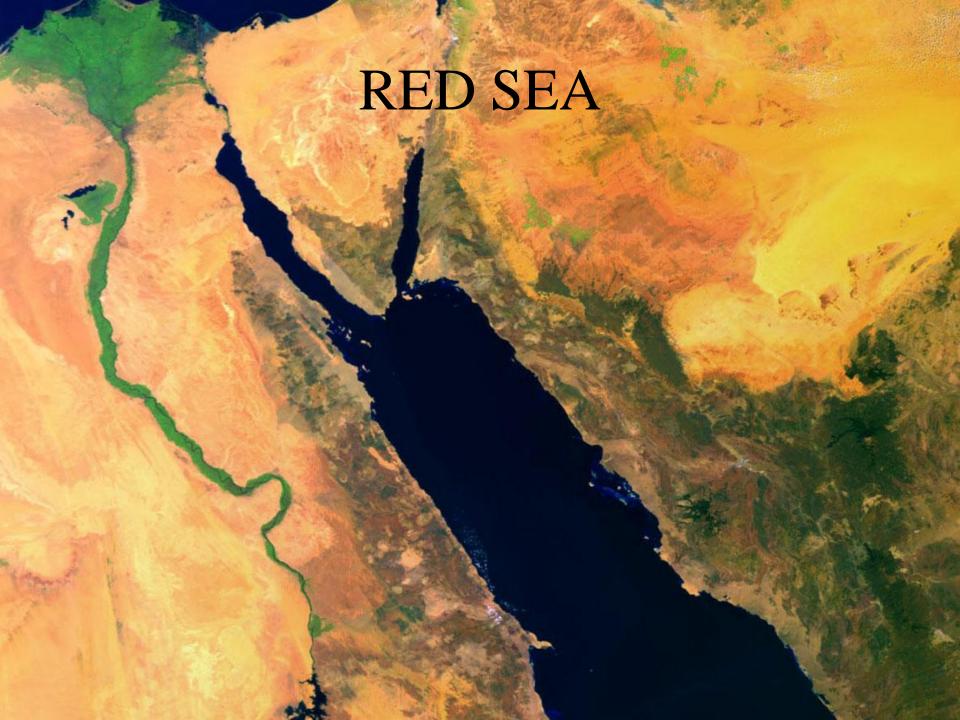

# BLUE BEAUTY

#### **Photos by Astronaut Sunita Williams**



















### OUR PLANET IN THE MIDDLE OF THE UNIVERSE AT NIGHT













## SPECTACULAR!

Satellite photo of Europe and Africa at night on a cloudless day.

Lights are already on in Paris, Barcelona but not in London, Lisbon or Madrid, where there is still daylight.

You can see the Azores in the middle of the ocean. A little below Madeira and further Canary Islands and Cape Verde.

You can observe the continent platforms from the British Isles to Canada and Iceland in the middle.











#### Isn't this magic?

So our children can enjoy these spectacular views for a long time, please forward this message to as many people as possible.