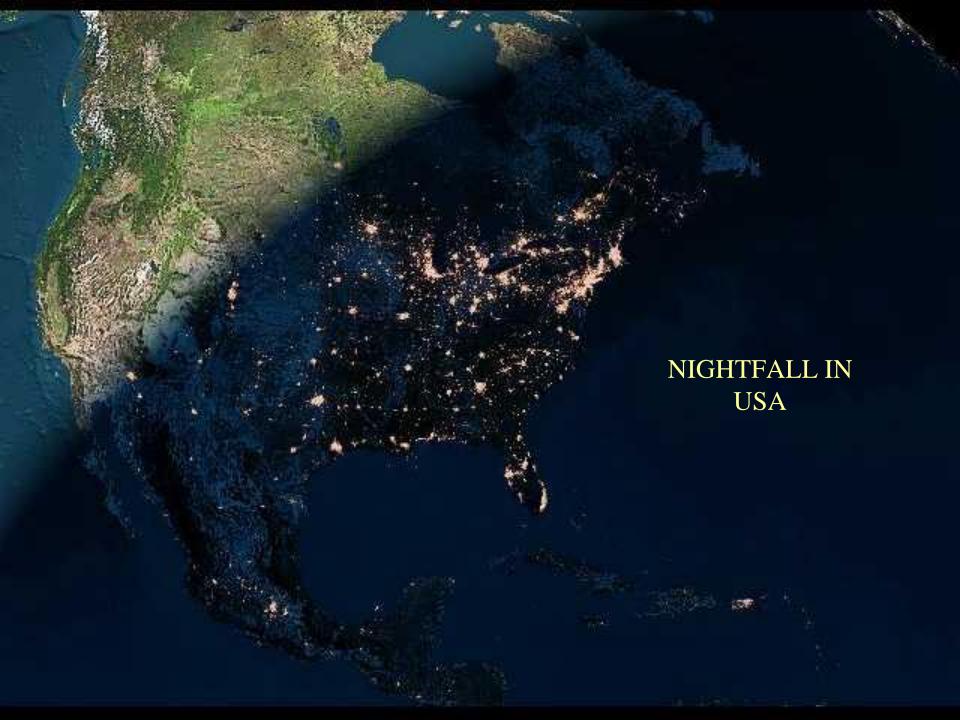

# BLUE BEAUTY

#### **Photos by Astronaut Sunita Williams**



















### OUR PLANET IN THE MIDDLE OF THE UNIVERSE AT NIGHT













## SPECTACULAR!

Satellite photo of Europe and Africa at night on a cloudless day.

Lights are already on in Paris, Barcelona but not in London, Lisbon or Madrid, where there is still daylight.

You can see the Azores in the middle of the ocean. A little below Madeira and further Canary Islands and Cape Verde.

You can observe the continent platforms from the British Isles to Canada and Iceland in the middle.











#### Isn't this magic?

So our children can enjoy these spectacular views for a long time, please forward this message to as many people as possible.