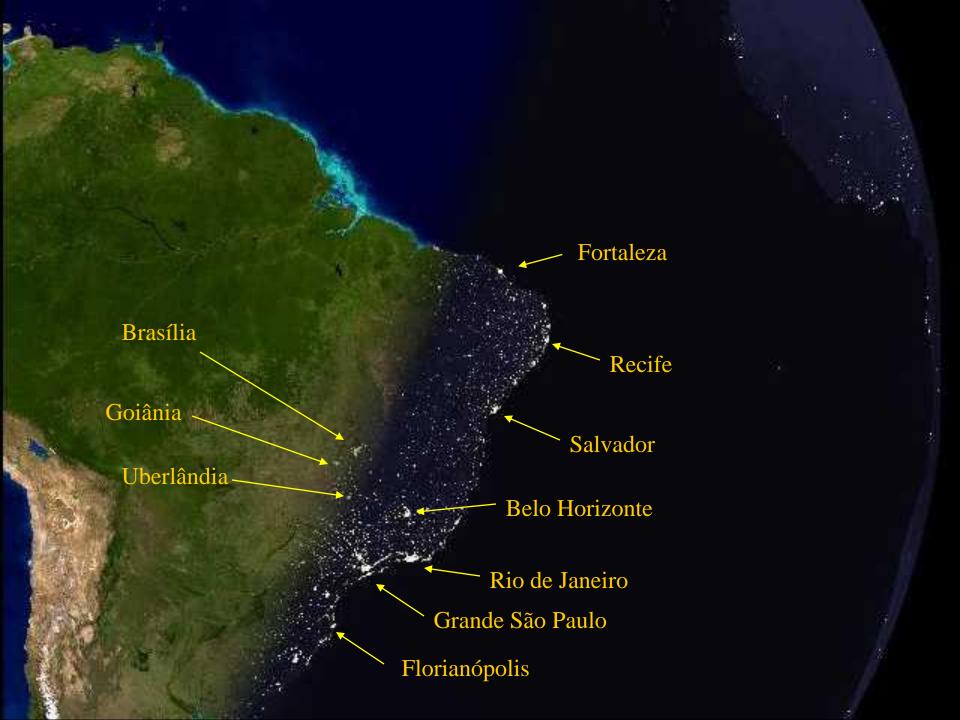

# BLUE BEAUTY

#### **Photos by Astronaut Sunita Williams**



















### OUR PLANET IN THE MIDDLE OF THE UNIVERSE AT NIGHT













## SPECTACULAR!

Satellite photo of Europe and Africa at night on a cloudless day.

Lights are already on in Paris, Barcelona but not in London, Lisbon or Madrid, where there is still daylight.

You can see the Azores in the middle of the ocean. A little below Madeira and further Canary Islands and Cape Verde.

You can observe the continent platforms from the British Isles to Canada and Iceland in the middle.











#### Isn't this magic?

So our children can enjoy these spectacular views for a long time, please forward this message to as many people as possible.